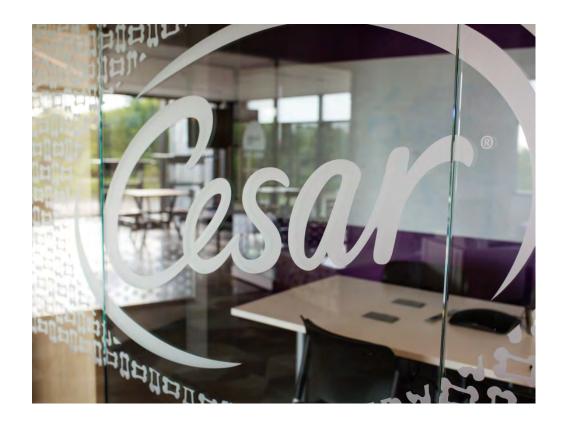

It then produced frosted vinyl graphics, which were installed on the outer glass walls of each space to maintain the building's open feel.