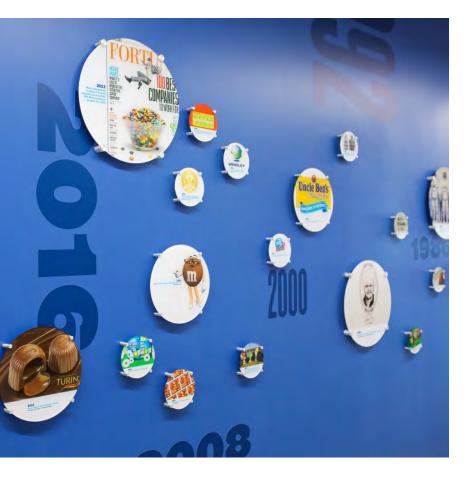

## **RESULT**

Magna IV continued the building's branding with a cut contour graphic with Mars' "The Five Principles" and full-scale "heritage wall," which traced company's lineage and more than 100-year history.