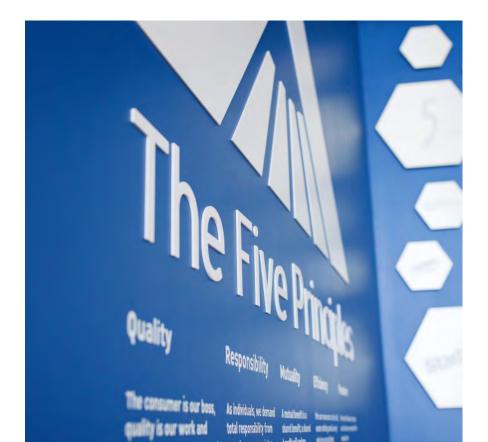

## **RESULT**

Magna IV continued the building's branding with a cut contour graphic with Mars' "The Five Principles" and full-scale "heritage wall," which traced company's lineage and more than 100-year history.