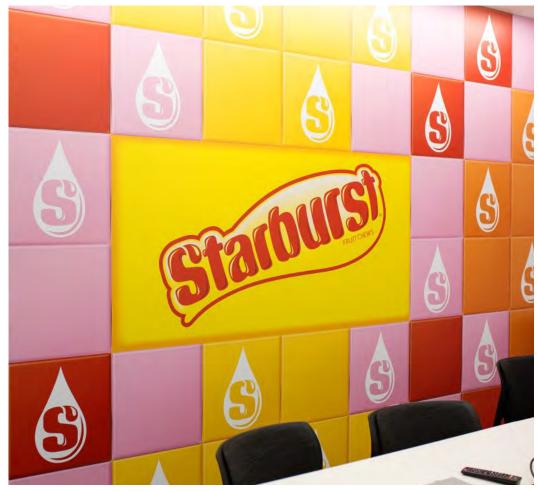

> Magna IV partnered with the Mars team working hand-in-hand to ensure optimal quality.

The Mars team decided to create different "themed" conference rooms to showcase key brands like M&M'S®, STARBURST®, UNCLE BEN'S® and PEDIGREE® to give both customers and associates the full Mars Inc. experience. The Mars team's vision was to have consisted design principles and materials to provide continuity the across different brands.

### SOLUTION

The Mars team designed many of the rooms in low resolution and relied on the graphic designers at the Magna IV team to redesign each graphic for optimal quality. To accomplish this, Magna IV printed and installed brightly colored, oversized vinyl wall graphics of each Mars product brands with its large format equipment in gathering spaces throughout the building.