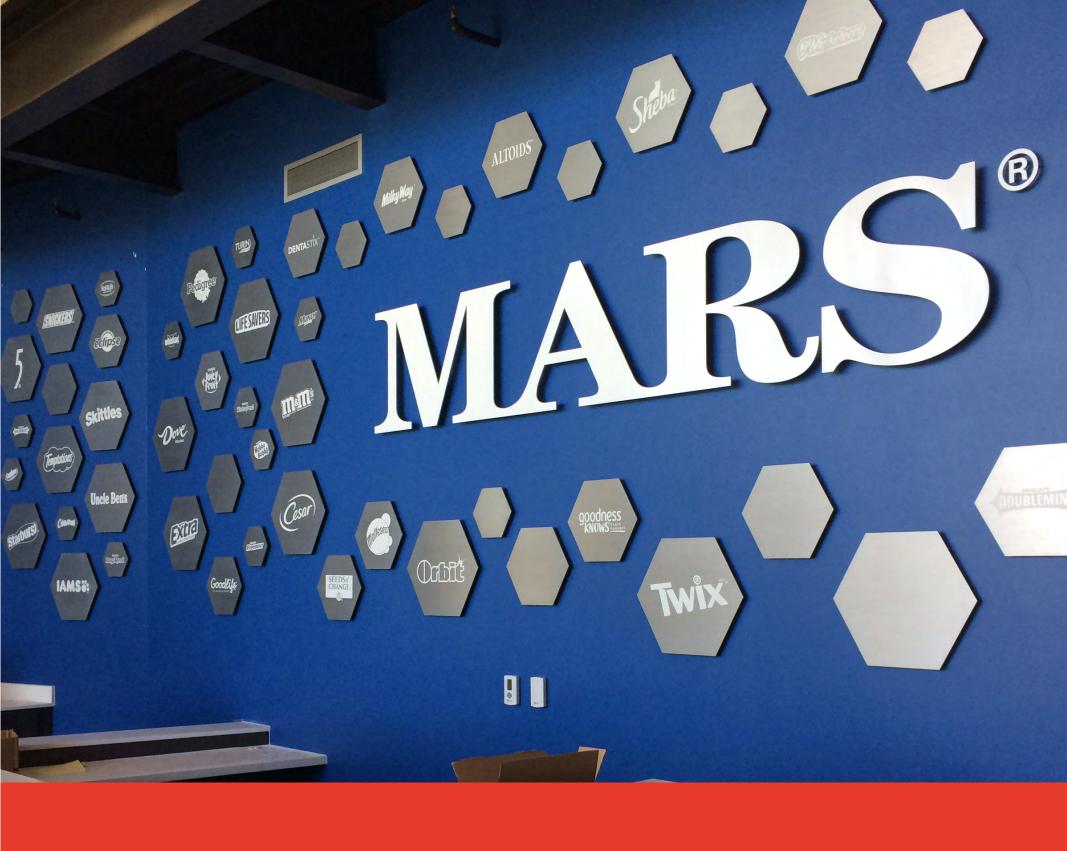

# **DETAILS**

The Mars team wanted to highlight all of the brands they sell in their field office in their lobby with custom-made hexagonal plates. Magna IV team worked to ensure the scale and installation was efficient and flexible to future demands.

### SOLUTION

The Mars team designed many of the rooms in low resolution and relied on the graphic designers at the Magna IV team to redesign each graphic for optimal quality. To accomplish this, Magna IV printed and installed brightly colored, oversized vinyl wall graphics of each Mars product brands with its large format equipment in gathering spaces throughout the building.